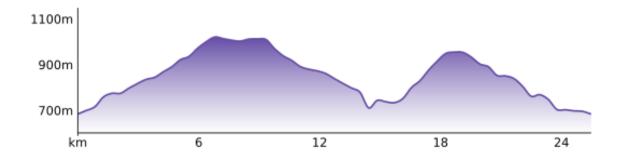

### TRACK

TOTAL DISTANCE: 25 KM TOTAL ASCENT: 600 M TOTAL DESCENT: 600 M

**DURATION TRAIL: 2H30 HOURS** 

MIN. ALTITUDE: 700 M MAX. ALTITUDE: 1.000 M ROUTE TYPE: LOOP TRAIL

TERRAIN: PAVED AND UNEVEN ROAD

DIFFICULTY: LEISURE CYCLING MODERATE