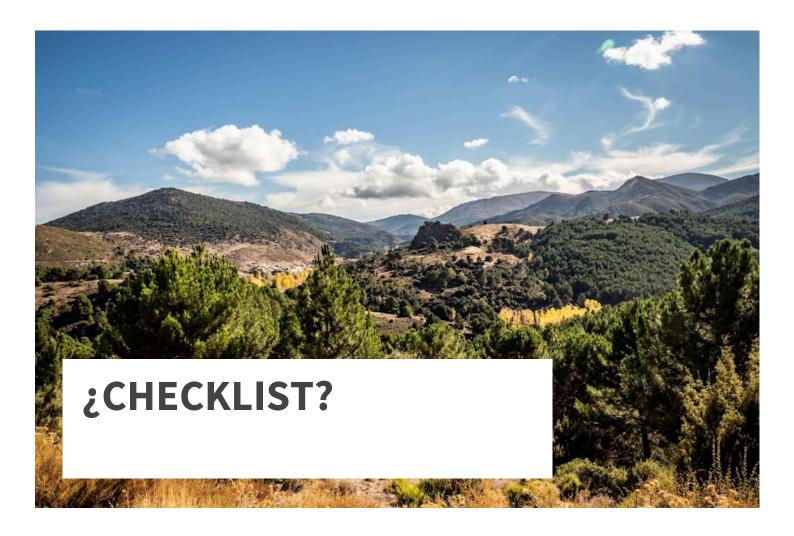

Highly recommended as best way to stay warm and keep cool, as the weather is bound to change in the mountains.

- Water (incl.) 1 L
- Comfortable clothing and shoes
- Sunglasses
- Suncream and lip balm

Any questions about the recommendations of the material do not hesitate to contact us.